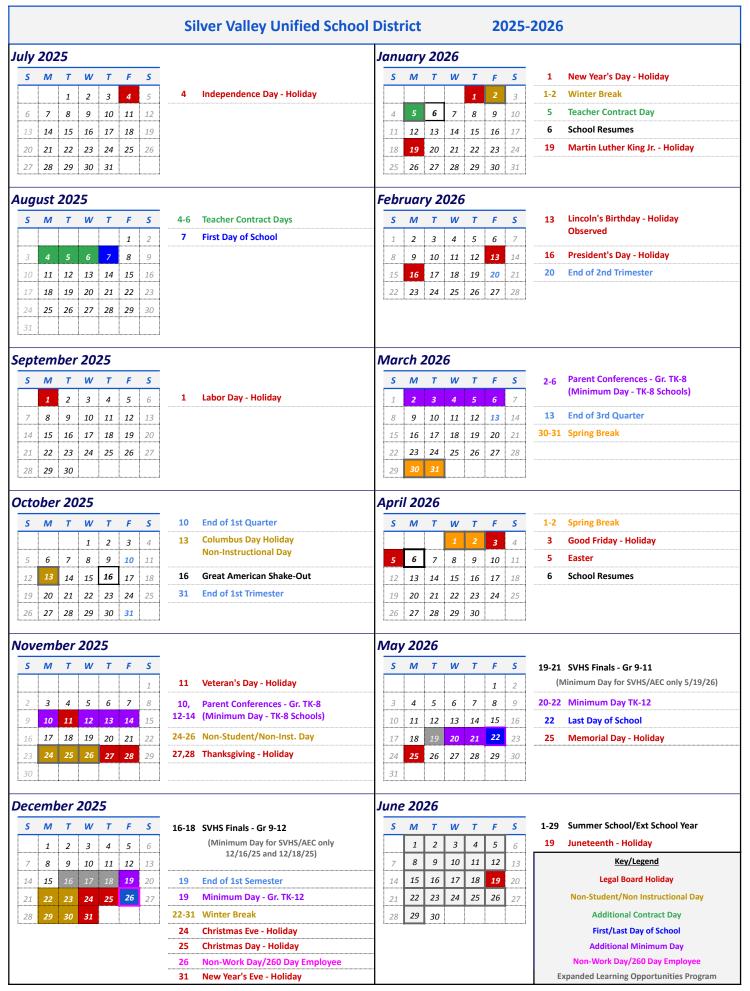

#### ADDITIONAL TEACHER CONTRACT DAYS

8/4/25, 8/5/25, 8/6/25, and 1/5/26

# Professional Learning Community (PLC) Meetings (All TK-12 Schools)

**Every Wednesday** 

#### **Additional Minimum Days**

\*All Schools - 12/19/25 (day before Winter Break)

\*All Schools - 5/20/26, 5/21/26, and 5/22/26 (Last 3 days of school)

\*SVHS/AEC Only - 12/16/25, 12/18/25, and 5/19/26

#### **PARENT CONFERENCE DATES**

Minimum Days - All TK-8 Schools except SVA

1st Semester/Trimester (Grades TK-8)

11/10/25, 11/12/25, 11/13/25, and 11/14/25

2nd Semester/Trimester (Grades TK-8)

3/2/26, 3/3/26, 3/4/26, 3/5/26, and 3/6/26

#### **Expanded Learning Opportunities Program (ELOP)**

October 13, 2025, November 24-26, 2025 January 2/5, 2026, March 30-31, 2026, April 1-2, 2026 June 1-18, 2026, June 20-29, 2026

#### **GRADUATION DATES (Grade 12)**

Alternative Education Center

Monday, May 18, 2026 at 6:00 p.m.

AEC Multi-Purpose Room

Silver Valley High School
Wednesday, May 20, 2026 at 6:00 p.m.
Barstow Community College

#### **PROMOTION DATES (Grade 8)**

Yermo School - Thursday, May 21, 2026 at 9:00 a.m. Fort Irwin Middle School - Friday, May 22, 2026 at 10:00 a.m.

#### **TESTING DATES**

SBAC Grades 3-8, 11 ELA and Mathematics
CAST (Science Test) Grades 5, 8 and HS

Testing Window: March - May 2026

#### **ELPAC (Summative)**

Testing Window: February - May 2026

## PHYSICAL FITNESS TEST (PFT) Grades 5, 7 and 9

Testing Window: February - May 2026

# SUMMER SCHOOL

6/01/26 - 6/29/26

High School Credit Recovery

Extended School Year - Special Education

#### **GRADING PERIODS (Grades TK-5)**

1st Trimester: 08/07/25 - 10/31/25 60 days

2nd Trimester: 11/03/25 - 02/20/26 60 days

3rd Trimester: 02/23/26 - 05/22/26 60 days

**GRADING PERIODS (Grades 6-12)** 

1st Semester: 08/07/25 - 10/10/25 46 days

10/14/25 - 12/19/25 43 days

89 days

2nd Semester: 01/06/26 - 03/13/26 46 days

03/16/26 - 05/22/26 45 days

91 days

Total Days = 180 Total Days = 180

Adopted: