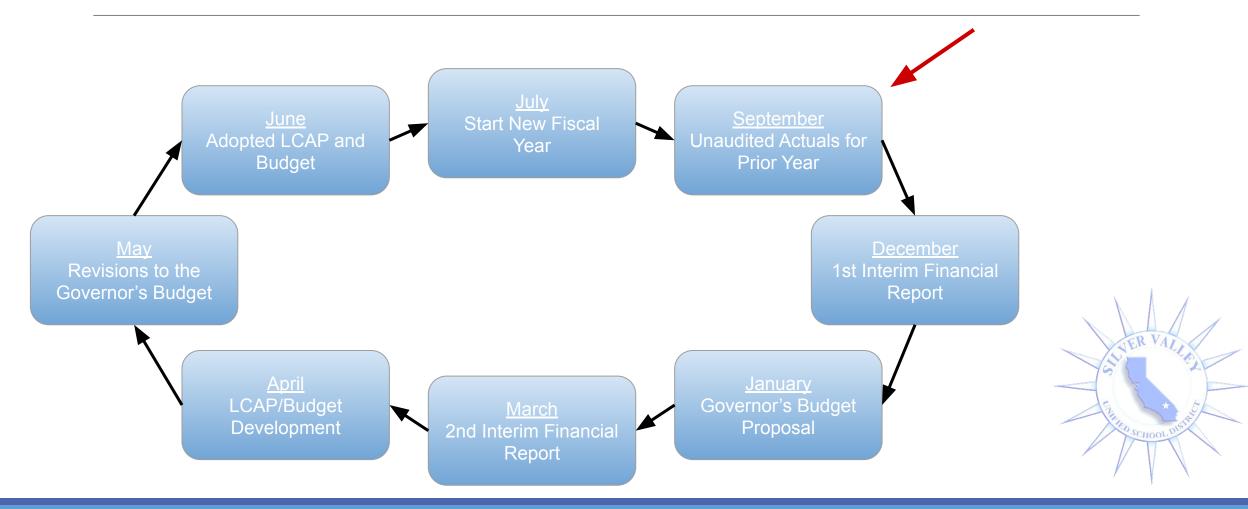

# **Budget/Financial Cycle**

| General Fund - Estimated Actuals vs. Unaudited Actuals |              |                             |            |              |                             |            |  |  |
|--------------------------------------------------------|--------------|-----------------------------|------------|--------------|-----------------------------|------------|--|--|
|                                                        | 2022-        | 2022-2023 Estimated Actuals |            |              | 2022-2023 Unaudited Actuals |            |  |  |
| Revenues                                               | Unrestricted | Restricted                  | Combined   | Unrestricted | Restricted                  | Combined   |  |  |
| LCFF/Property Taxes                                    | 23,376,214   | 0                           | 23,376,214 | 23,847,340   | 0                           | 23,847,340 |  |  |
| Federal Revenue                                        | 13,195,065   | 4,316,582                   | 17,511,647 | 12,883,200   | 4,218,732                   | 17,101,932 |  |  |
| Other State Revenue                                    | 396,803      | 5,918,307                   | 6,315,110  | 510,490      | 6,703,819                   | 7,214,309  |  |  |
| Other Local Revenue                                    | 476,500      | 1,441,387                   | 1,917,887  | 353,442      | 1,507,355                   | 1,860,797  |  |  |
| Total Revenues                                         | 37,444,582   | 11,676,276                  | 49,120,858 | 37,594,472   | 12,429,906                  | 50,024,378 |  |  |
| Expenditures                                           |              |                             |            |              |                             |            |  |  |
| Certificated Salaries                                  | 11,000,784   | 3,132,147                   | 14,132,931 | 10,690,912   | 3,251,548                   | 13,942,460 |  |  |
| Classified Salaries                                    | 4,314,315    | 1,289,126                   | 5,603,441  | 4,355,999    | 1,220,987                   | 5,576,986  |  |  |
| Employee Benefits                                      | 8,067,225    | 3,314,030                   | 11,381,255 | 7,926,901    | 2,938,078                   | 10,864,979 |  |  |
| Books and Supplies                                     | 1,498,971    | 461,279                     | 1,960,250  | 1,293,032    | 347,862                     | 1,640,894  |  |  |
| Operating Expenses                                     | 6,255,969    | 1,555,539                   | 7,811,508  | 5,643,166    | 1,553,520                   | 7,196,686  |  |  |
| Capital Outlay                                         | 915,878      | 1,376,096                   | 2,291,974  | 1,009,250    | 1,234,543                   | 2,243,793  |  |  |
| Other Outgo                                            | 524,993      | 7,246                       | 532,239    | 45,363       | 7,338                       | 52,701     |  |  |
| Total Expenditures                                     | 32,578,135   | 11,135,463                  | 43,713,598 | 30,964,623   | 10,553,876                  | 41,518,499 |  |  |
| Transfer In                                            | 0            |                             | 0          | 0            |                             | 0          |  |  |
| Transfer Out                                           | 0            | 0                           | 0          | 846,593      | 0                           | 846,593    |  |  |
| Contributions to Restricted                            | (2,422,796)  | 2,422,796                   | 0          | (2,500,119)  | 2,500,119                   | 0          |  |  |
| Increase/(Decrease) In Fund Balance                    | 2,443,651    | 2,963,609                   | 5,407,260  | 3,283,137    | 4,376,149                   | 7,659,286  |  |  |
| Beginning Fund Balance                                 | 13,338,315   | 1,890,908                   | 15,229,223 | 13,338,315   | 1,890,908                   | 15,229,223 |  |  |
| Ending Fund Balance                                    | 15,781,966   | 4,854,517                   | 20,636,483 | 16,621,452   | 6,267,057                   | 22,888,509 |  |  |